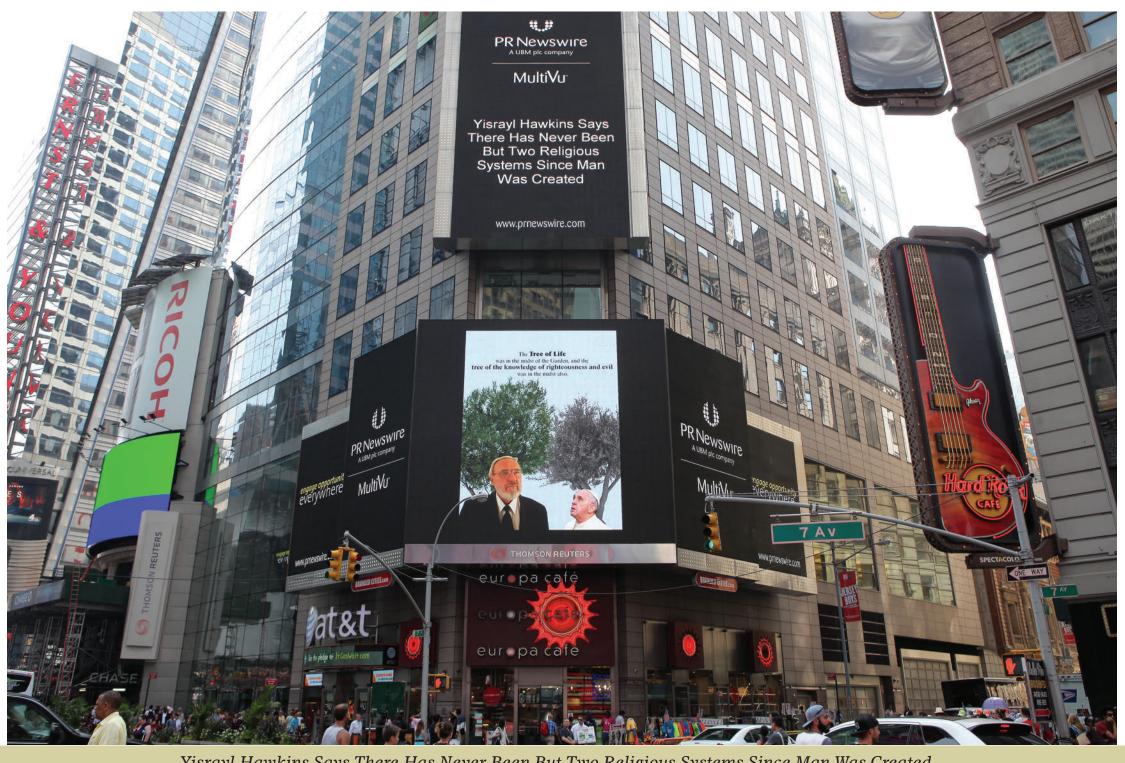

Yisrayl Hawkins Says There Has Never Been But Two Religious Systems Since Man Was Created. Read full article at **yahwehsbranch.com**.